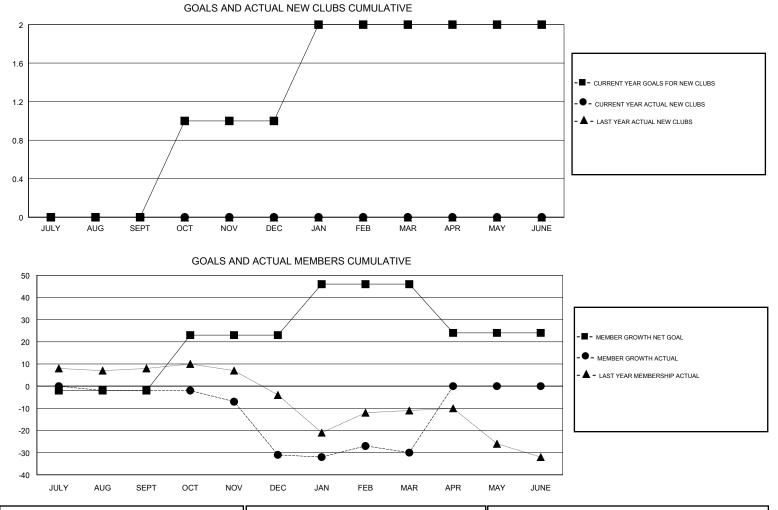

## LOCATION NORTH CAROLINA

GMT CA

|               | Club          | S           |               | Members<br>RESULTS FOR 2018-2019 |                           |                         |                                                    |  |
|---------------|---------------|-------------|---------------|----------------------------------|---------------------------|-------------------------|----------------------------------------------------|--|
|               | RESULTS FOR   | R 2018-2019 |               |                                  |                           |                         |                                                    |  |
| QUARTER       | NEW CLUB GOAL | NEW CLUBS   | DROPPED CLUBS | QUARTER                          | MEMBER GROWTH NET<br>GOAL | MEMBER GROWTH<br>ACTUAL | DROPPED<br>MEMBERS ACTUAL<br>(including transfers) |  |
| JULY/AUG/SEPT | 0             | 0           | 0             | JULY/AUG/SEPT                    | -2                        | 23                      | 24                                                 |  |
| OCT/NOV/DEC   | 1             | 0           | 1             | OCT/NOV/DEC                      | 25                        | 16                      | 44                                                 |  |
| JAN/FEB/MAR   | 1             | 0           | 0             | JAN/FEB/MAR                      | 23                        | 38                      | 33                                                 |  |
| APR/MAY/JUNE  | 0             | 0           | 0             | APR/MAY/JUNE                     | -22                       | 0                       | 0                                                  |  |
|               |               |             |               |                                  |                           |                         |                                                    |  |